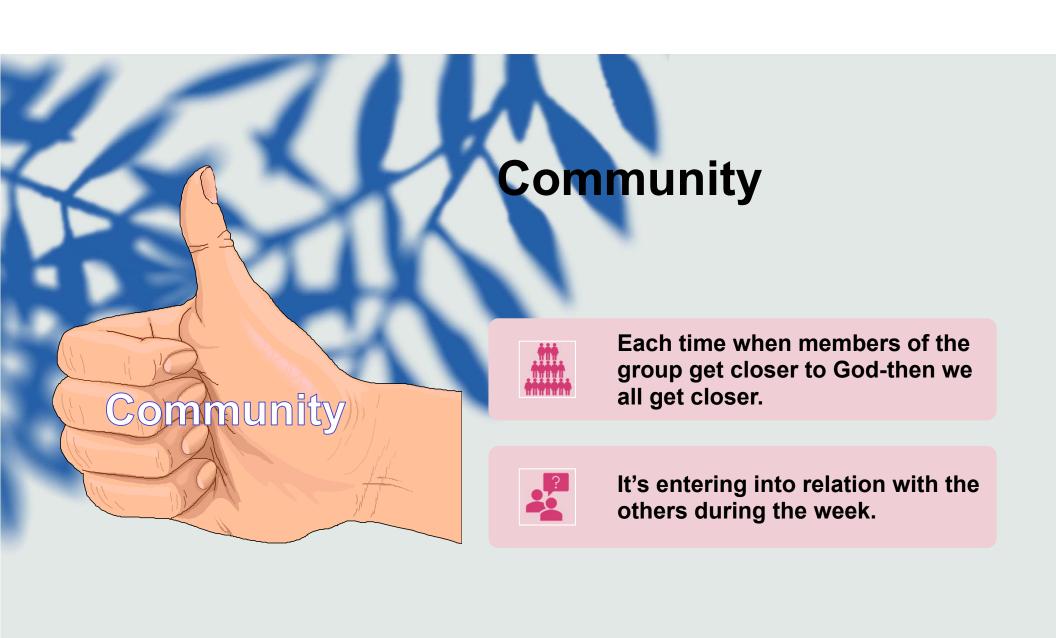

## Community

- The thumb represents the community.
- Everything the group does, works in relation with the community.
- This community exists when every member is in Jesus Christ.