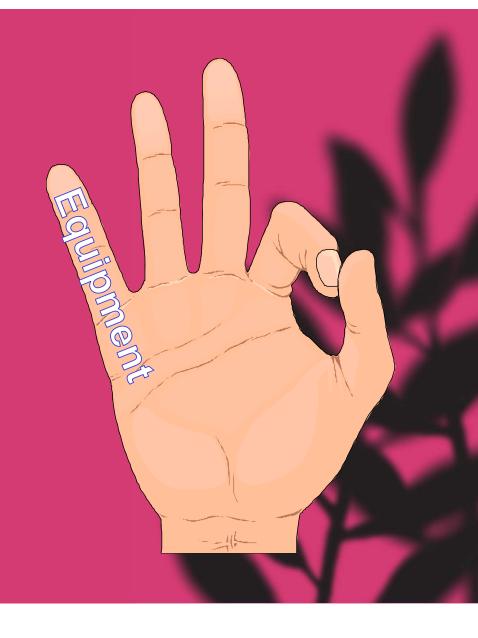

### **Equipment**

- The little finger represents the weeker limbs-they're not yet spiritual children, but they're about to grow up.
- They need to be equipped for a life of prayer and spiritual growth within God's kingdom.