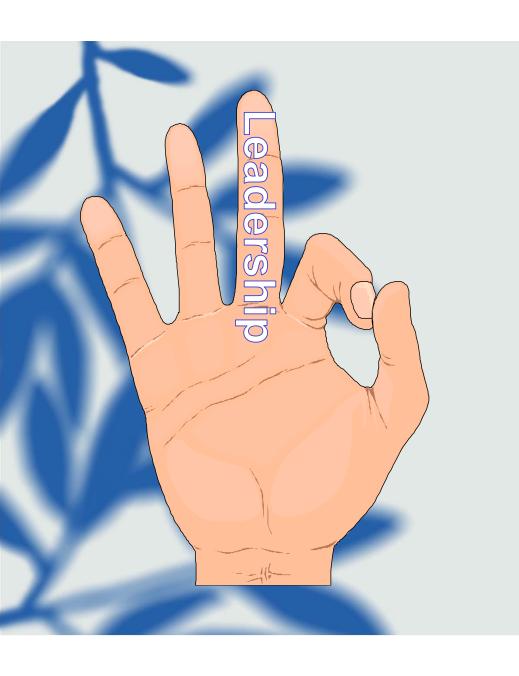

# The 5 systems of group life

Can be illustrated with a hand.

#### Leadership

- The middle finger represents leadership growth.
- Leaders are those who are spiritually mature.
- Leaders maintain a daily relationship with God through prayer and study of the Word.
- This is supervision through SERVANT leadership.