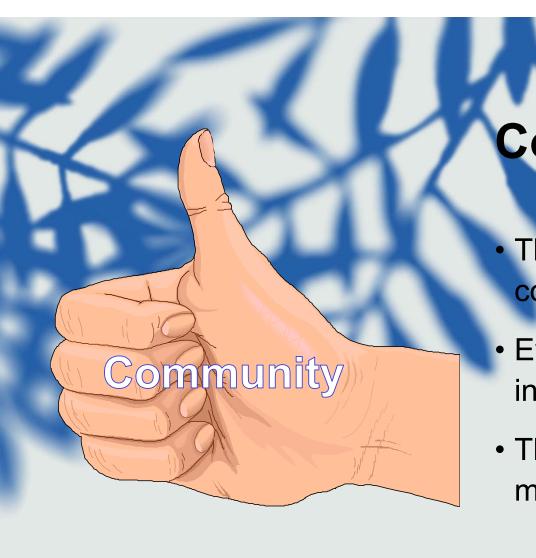

## Community

- The thumb represents the community.
- Everything the group does, works in relation with the community.
- This community exists when every member is in Jesus Christ.