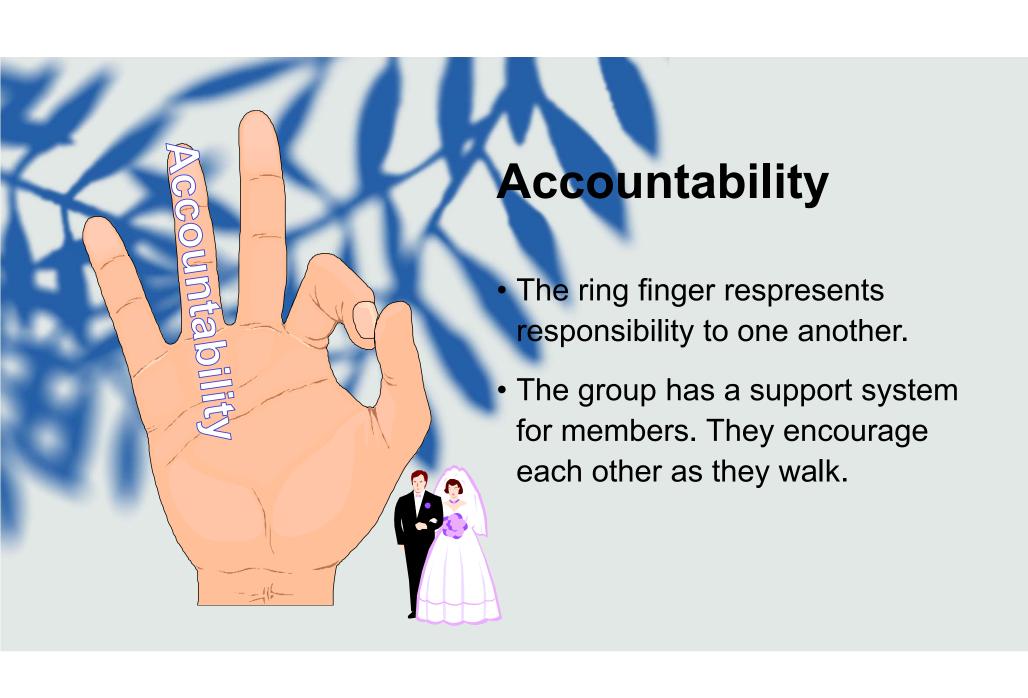

# Health Disciples groups

Session 1 – Health disciples groups



# The 5 systems of group life

Can be illustrated with a hand.





## Community

- The thumb represents the community.
- Everything the group does, works in relation with the community.
- This community exists when every member is in Jesus Christ.



### **Equipment**

- The little finger represents the weeker limbs-they're not yet spiritual children, but they're about to grow up.
- They need to be equipped for a life of prayer and spiritual growth within God's kingdom.







#### Leadership

- The middle finger represents leadership growth.
- Leaders are those who are spiritually mature.
- Leaders maintain a daily relationship with God through prayer and study of the Word.
- This is supervision through SERVANT leadership.

## **Evangelism**

- The index tell us: "Go"!
- This represents evangelism.
- It's evangelism that gives the group a sense of mission, otherwise it becomes a private club that makes no progress.
- Matthew 28:19



## The 5 disciple group systems

Can you name them?







# Most churches will have 2 or 3 of the systems working!

But churches with all 5 systems are the ones with the highest growth rates!



The goal: to form enough groups of healthy disciples to reach a critical mass-what we'll call a base congregation-10 to 15 cells.