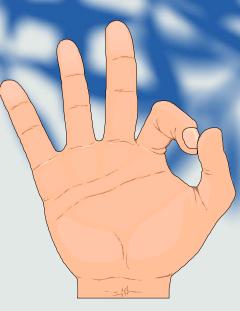

# The 5 systems of group life

Can be illustrated with a hand.

## Community

- The thumb represents the community.
- Everything the group does, works in relation with the community.
- This community exists when every member is in Jesus Christ.

### **Equipment**

- The little finger represents the weeker limbs-they're not yet spiritual children, but they're about to grow up.
- They need to be equipped for a life of prayer and spiritual growth within God's kingdom.

#### Leadership

- The middle finger represents leadership growth.
- Leaders are those who are spiritually mature.
- Leaders maintain a daily relationship with God through prayer and study of the Word.
- This is supervision through SERVANT leadership.

## **Evangelism**

- The index tell us: "Go"!
- This represents evangelism.
- It's evangelism that gives the group a sense of mission, otherwise it becomes a private club that makes no progress.
- Matthew 28:19